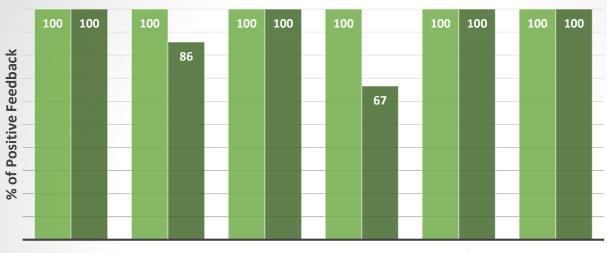

## Guru Gobnd Singh College of Engineering and Research Centre Trainng and Placement Cell

| S.N. | Feedback Questionnnaire                           | 2019-20 |         | 2020-21 |    |         | 2021-22 |    |         |
|------|---------------------------------------------------|---------|---------|---------|----|---------|---------|----|---------|
|      |                                                   | N       | (% Yes) | Y       | N  | (% Yes) | Y       | N  | (% Yes) |
| 1    | Have you gone through University Syllabus?        | 0       | 100     | 5       | 0  | 100.00  | 7       | 0  | 100.00  |
| 2    | Is syllabus is in line with the Ind. Requirement? | 30      | 80      | 21      | 25 | 84      | 30      | 35 | 86      |
| 3    | Do you Allow students for Inplant Training?       | 1       | 83      | 5       | 0  | 100.00  | 5       | 2  | 71.43   |
| 4    | Are You interested for providing placement?       | 0       | 100     | 4       | 1  | 80.00   | 6       | 1  | 86      |
|      | Are you Interested for Academic Interaction or    |         |         |         |    |         |         |    |         |
| 5    | Innovative activities                             | 0       | 100     | 4       | 1  | 80.00   | 5       | 2  | 71.43   |
| 6    | Skill Rating of GCOERC students (Best, Good)      | 30      | 80      | 21      | 25 | 84      | 30      | 35 | 86      |