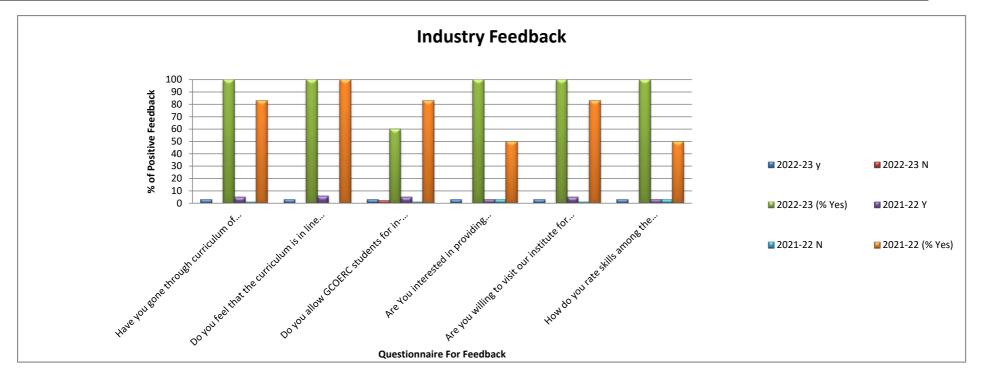

## Guru Gobnd Singh College of Engineering and Research Centre Employer Feedback (2021-22 and 2022-23)

| S.N. | Feedback Questionnnaire                                                                                 | 2022-23 |   |         | 2021-22 |   |         |
|------|---------------------------------------------------------------------------------------------------------|---------|---|---------|---------|---|---------|
|      | reeuback Questioninian e                                                                                | y       | N | (% Yes) | Y       | N | (% Yes) |
| 1    | Have you gone through curriculum of Mech/Civil/Electrical Engineering Program under SPPU?               |         | 0 | 100     | 5       | 1 | 83.33   |
| 2    | Do you feel that the curriculum is in line with industrial job requirement?                             |         | 0 | 100     | 6       | 0 | 100.00  |
| 3    | Do you allow GCOERC students for in-plant training during vacations?                                    |         | 2 | 60      | 5       | 1 | 83.33   |
| 4    | Are You interested in providing placement to GCOERC students in your organizations?                     |         | 0 | 100     | 3       | 3 | 50.00   |
| 5    | Are you willing to visit our institute for Academic Interaction or Innovative activities participation? |         | 0 | 100     | 5       | 1 | 83.33   |
| 6    | How do you rate skills among the students that are employed or trained by your organization?            | 3       | 0 | 100     | 3       | 3 | 50.00   |

## **Industry Feedback**

ARE YOU INTERESTED FOR ACADEMIC INTERACTION OR. HAVE YOU GONE THROUGH UNIVERSITY SYLLABUS? DO YOU ALLOW STUDENTS FOR IMPLANT TRAINING? ARE YOU INTERESTED FOR PROVIDING PLACEINEMY?

■ 2017-18 (% Yes)

■ 2018-19 (% Yes)

**Questionnaire For Feedback** 