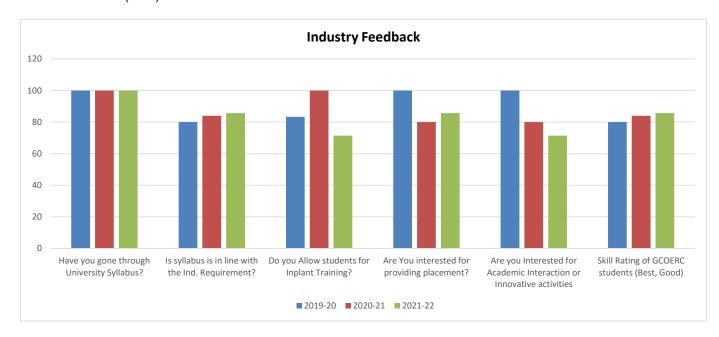

## Guru Gobnd Singh College of Engineering and Research Centre Trainng and Placement Cell

| S.N. | Feedback Questionnnaire                           | 2019-20 |         | 2020-21 |    |         | 2021-22 |    |         |
|------|---------------------------------------------------|---------|---------|---------|----|---------|---------|----|---------|
|      |                                                   | N       | (% Yes) | Y       | N  | (% Yes) | Y       | N  | (% Yes) |
| 1    | Have you gone through University Syllabus?        | 0       | 100     | 5       | 0  | 100.00  | 7       | 0  | 100.00  |
| 2    | Is syllabus is in line with the Ind. Requirement? | 30      | 80      | 21      | 25 | 84      | 30      | 35 | 86      |
| 3    | Do you Allow students for Inplant Training?       | 1       | 83      | 5       | 0  | 100.00  | 5       | 2  | 71.43   |
| 4    | Are You interested for providing placement?       | 0       | 100     | 4       | 1  | 80.00   | 6       | 1  | 86      |
|      | Are you Interested for Academic Interaction or    |         |         |         |    |         |         |    |         |
| 5    | Innovative activities                             | 0       | 100     | 4       | 1  | 80.00   | 5       | 2  | 71.43   |
| 6    | Skill Rating of GCOERC students (Best, Good)      | 30      | 80      | 21      | 25 | 84      | 30      | 35 | 86      |

Feedback Received (19-20)-- 06 Nos. Feedback Received (20-21)-- 05 Nos. Feedback Received (21-22)-- 07 Nos.